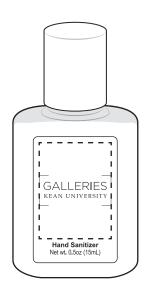

Order#: 150948

**Product:** Square Bottle Sanitizer Gel

Item #: 1097-320602

Imprint Method: Full Color Digital Imprint

Actual Imprint Size: 0.75"W x 0.31"H