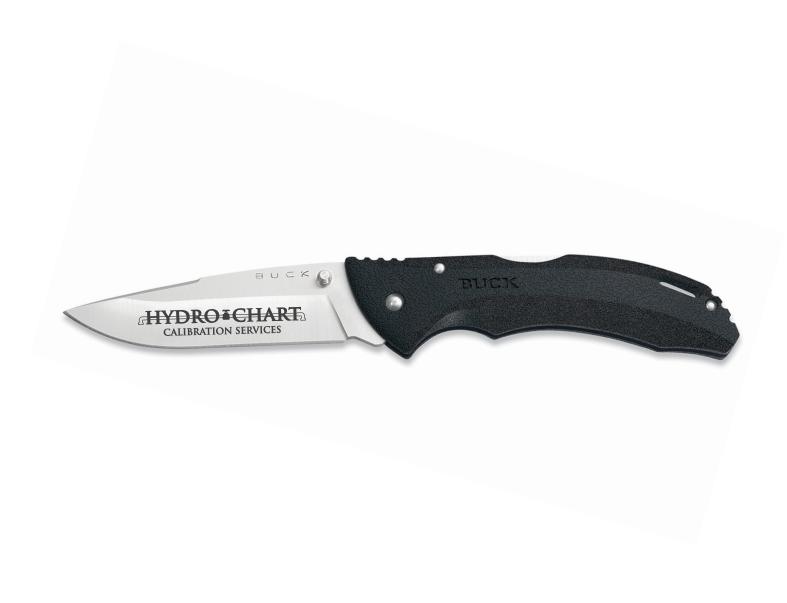

Order#: 150896

Product: Custom Black Buck Bantam BLW LockBack Knife

**Item #**: 1032-301390

Imprint Method: Laser Engraved on the Blade