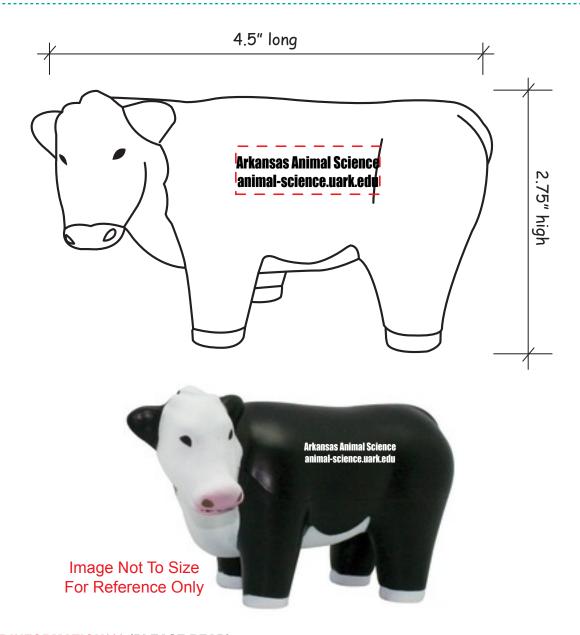

Order#: 150874

**Product:** Steer Squeezies Stress Reliever - Black

**Item #**: 1364-307915

**Imprint Method:** Screen Print on the Front - White

Actual Imprint Size: 1.5"W x 0.32"H