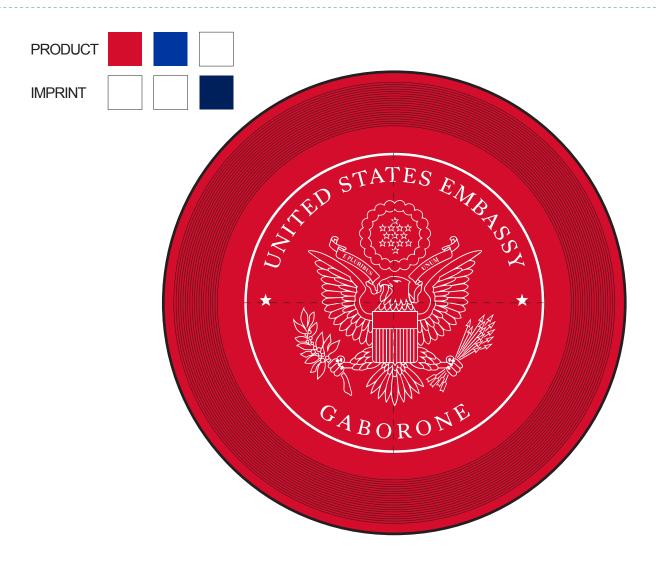

**Order#**: 150743

**Product:** Ultimate Flyer: White, Red, and Blue

**Item #**: 1116-303498

Imprint Method: Screen Print on the Paddle: Navy Blue on white, white on red and blue

**Actual Imprint Size**: 6.25"W x 6.25"H