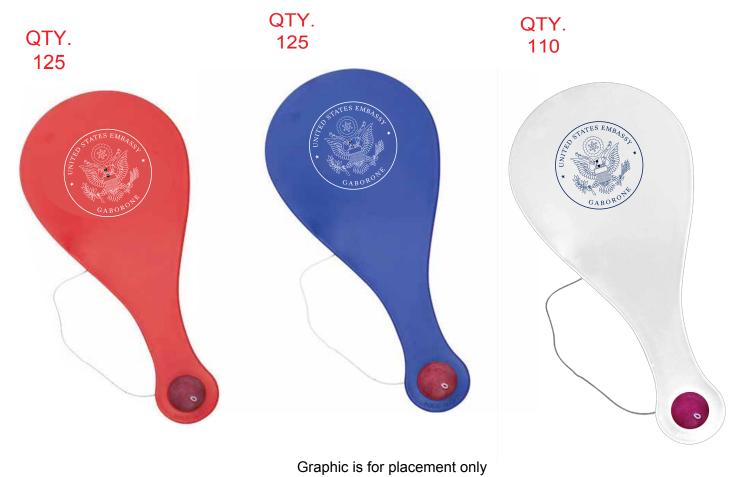

**Order#**: 150743

Product: Plastic Paddle Ball Game: White, Red, and Blue

Item #: 1280-304181

Imprint Method: Screen Print on the Paddle: Dark Blue on white, white on red and blue

Actual Imprint Size: 3.5"W x 3.5"H

Note: Red circle indicates imprint area and will not print. None of the imprint can fall within the center red dotted circle.

Small text and details in the art might fill in slightly.

not to scale