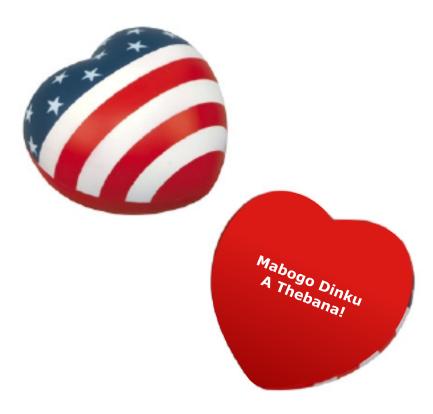

Order#: 150743 Product: Patriotic Heart Shape Stress Ball Item #: 1008-100860 Imprint Method: Pad Print on the Back: white Actual Imprint Size: 1.25"W x 0.31"H

Mabogo Dinku A Thebana!

Actual Size of Imprint Dotted Lines Do Not Print