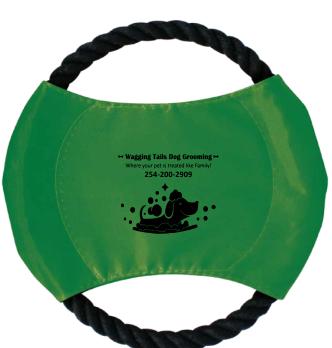

Order#: 150690 Product: Dog Rope Ring: Green Item #: 1371-320125 Imprint Method: Pad Print on the Front: Black Actual Imprint Size: 2.5"W x20"H

Note: the tagline in between your company name and phone nuber was enlarged for clarity and legibility.

Actual Size of Imprint Dotted Lines Do Not Print