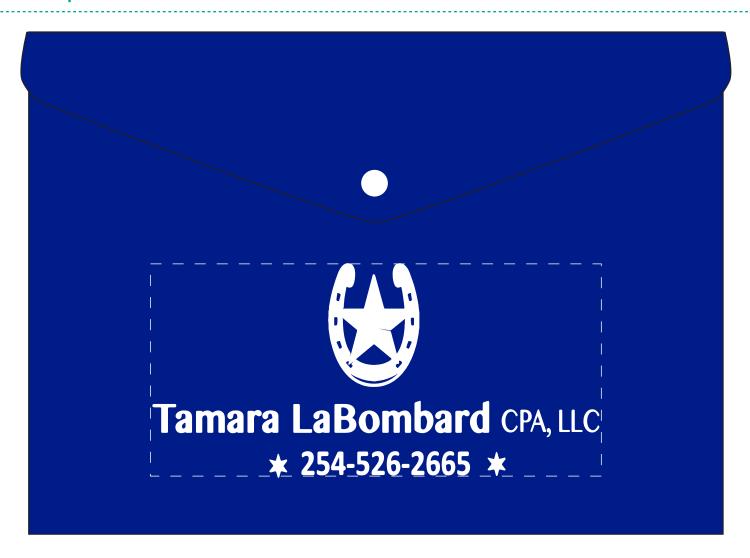

Order#: 150690

**Product**: Letter Size Document Envelope: Blue.

**Item #**: 1348-316170

Imprint Method: Silkscreen on the Front (Centered Below Flap).: White

Actual Imprint Size: 8.33"W x 4"H

NOTE: THIN LINES IN THE STAR WILL FILL IN WHEN PRINTED