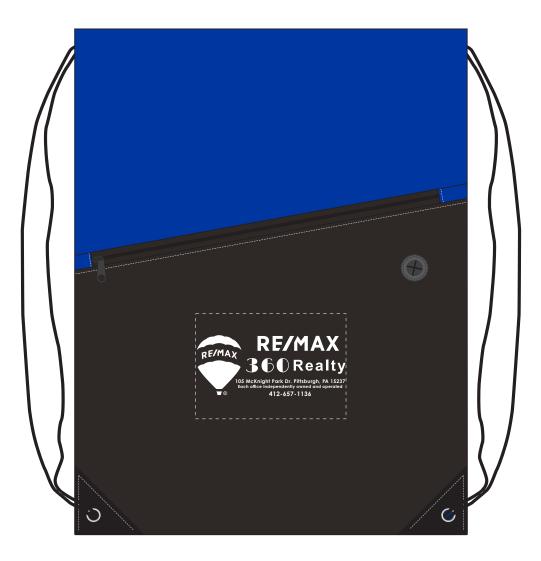

Order#: 150680

**Product:** Two-Tone Drawstring Backpack with Zipper: Blue

Item #: 1348-315933

Imprint Method: Silkscreen on the Front Pocket: White

Actual Imprint Size: 5"W x 2"H

Note: We had to enlarge the small text at the bottom so that it would print legibly