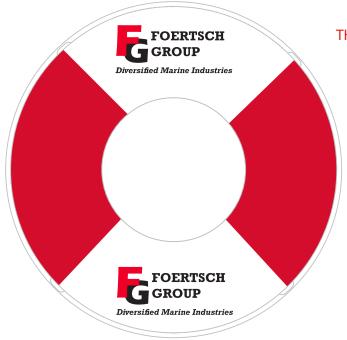

**Order#**: 150622

**Product:** Life Preserver Stress Ball

Item #: 1008-105471

Imprint Method: Pad Print on the First Side (Top & Bottom White Panels): Black, Red 185

**Actual Imprint Size**: 1.25"W x 0.5"H on each panel

## **ACTUAL SIZE**

## **WARNING NOTE:**

THE SMALLER TEXT AT BOTTOM WILL FILL IN WHEN PRINTED AT THE IMPRINT SIZE. PLEASE ADVISE.

Diversified Marine Industries