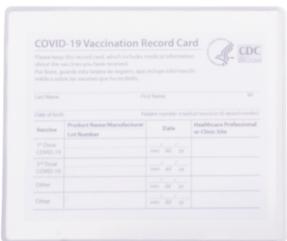

**Order#**: 150564

Product: COVID-19 Vaccination Card Holder: White

**Item #**: 1354-320642

Imprint Method: Screen Print on the Front: Blue 293

Actual Imprint Size: 3.25"W x 2.5"H

\*Actual Size