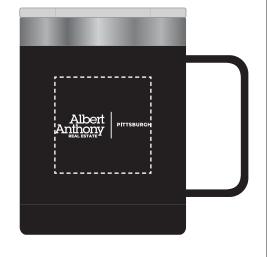

Order#: 150555

**Product:** Basecamp® Zion Mug Set: Black

Item #: 1087-320101

Imprint Method: Screen Print on the Front of Mug & Top of Box: White

**Actual Imprint Size**: 2"W (Mug) | 2.75" W (Top of Box)

## Actual Size of Imprint

Graphic is for placement only Not to scale

Graphic is for placement only Not to scale