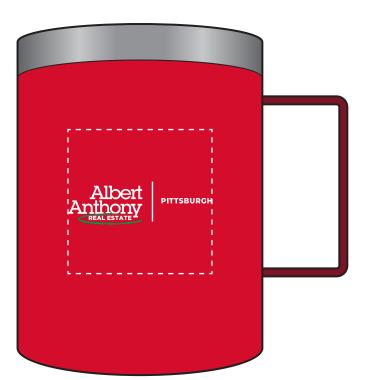

Order#: 150555 Product: Vacuum 12oz. Insulated Coffee Mug with Handle: Red Item #: 1097-319599 Imprint Method: Pad Print on Side 1: White Actual Imprint Size: 2"W

**Layout #1 - Art as is** Trouble areas are circled on FPO Item Rendering The text is smaller than the 7 point minimum and will fill in.

> 100% Actual Size 2"W x 0.55"H

PITTSBURGH