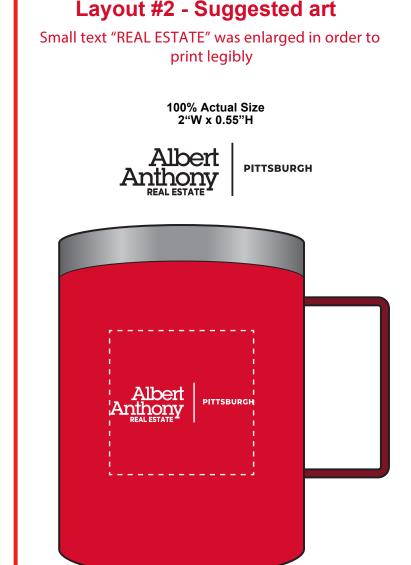

eProof

2 Split Rock Drive Suite 11, Cherry Hill, NJ 08003 Telephone: 1-856 424-4818 or 1-800 320-1510 Fax: 1-856 424-5269 Hours of Operation: 9:00 - 5:30 pm Eastern, M - F Customer Service E-mail: service@garrettspecialties.com

Order#: 150555 Product: Vacuum 12oz. Insulated Coffee Mug with Handle: Red Item #: 1097-319599 Imprint Method: Pad Print on Side 1: White Actual Imprint Size: 2"W

**Layout #1 - Art as is** Trouble areas are circled on FPO Item Rendering The text is smaller than the 7 point minimum and will fill in.

> 100% Actual Size 2"W x 0.55"H



PITTSBURGH





## \*\*\*IMPORTANT INFORMATION\*\*\* (PLEASE READ)

Please proof carefully for spelling errors, omissions, and layout accuracy. It is your responsibility to correct any errors. Garrett Specialties assumes no responsibility for errors after a proof has been authorized to print. Please note changes or revisions to your proof from your original instructions may cause revision in your ship date. Delays in paper proof approval also may require a change in your schedule ship dates. Occasionally, some fax machines may distort the image. Please pay close attention to numbers.

It is imperative that you view your e-proof and submit your approval and/or changes promptly to maintain your anticipated delivery date.

Please keep in mind that this virtual proof is not a printed sample of your artwork