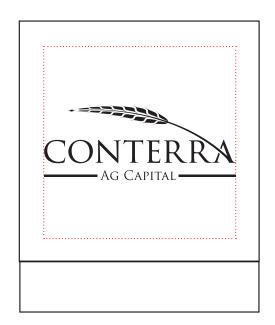

Order#: 150532

**Product:** Golf Tee Matchbook

**Item #**: 1373-308555

Imprint Method: Pad Print on the Cover.: Blackl on the Tese & Ballmarker: White

White Matchbook with Black Imprint

2 3/4" WOOD GOLF TEES

Black Tee with White Imprint

**BALLMARKER** 

Black Ballmarker with White Imprint