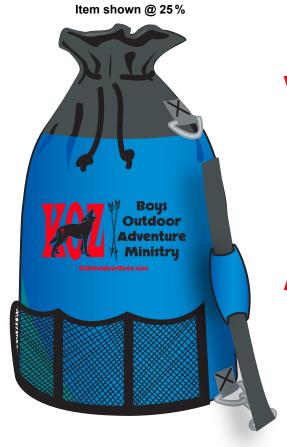

Customer Service E-mail: service@garrettspecialties.com

Order#: 150500

**Product:** Barrel Style Beach Bag

Item #: 1097-102917

Imprint Method: 4 Color Process on the Front

Actual Imprint Size: 6"W x 3"H

KidsOutdoorZone.com

100% Actual Size