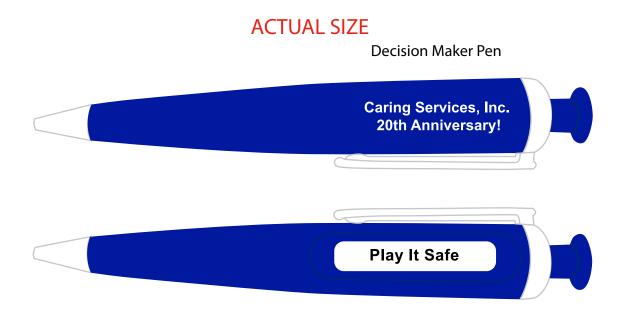

Order#: 150478

**Product:** Decision Maker Pen

Item #: 1008-307260

Imprint Method: Screen Print on the Back: White

Actual Imprint Size: 1.5"W x 0.33"H