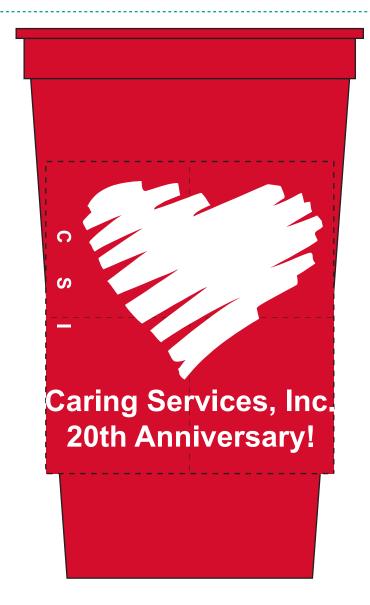

Order#: 150478

Product: Stadium Cup- 22 oz: Red

**Item #**: 1116-314928

Imprint Method: Screen Print on the Side: White

Actual Imprint Size: 3"W x 2.83"H