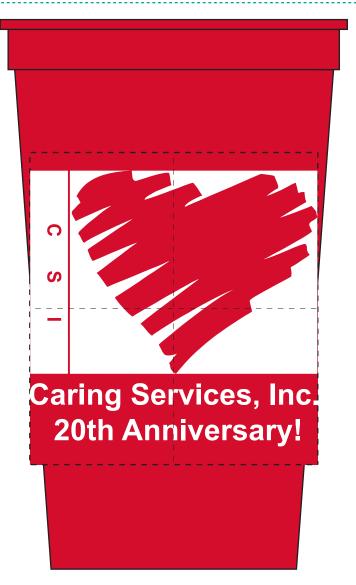

Order#: 150478 Product: Stadium Cup- 22 oz: Red Item #: 1116-314928 Imprint Method: Screen Print on the Side: White Actual Imprint Size: 3"W x 2.87"H