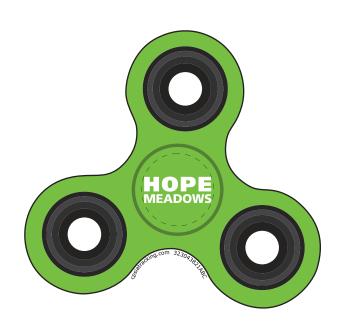

Order#: 150395

**Product:** Promo Spinner-Turbo Spinner: Lime Green

**Item #**: 1097-317713

Imprint Method: Pad Print on the Front: White

Actual Imprint Size: 0.70"W x 0.270"H