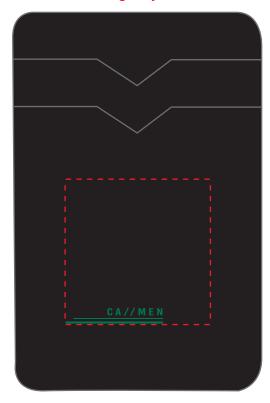

Order#: 150370

**Product:** RFID 2 Slot Phone Wallet

Item #: 1371-318574

Imprint Method: Pad Print on the Front: Green 341

Actual Imprint Size: 1"W x 0.16"H

Note: this is as far down as we can imprint it (artwork has to stay wihtin the red box. I decreased the logo a little but I wouldn't make it any smaller than this because it would affect the legiblity of the text. Please advise.

Actual Size of Imprint
Dotted Lines Do Not Print