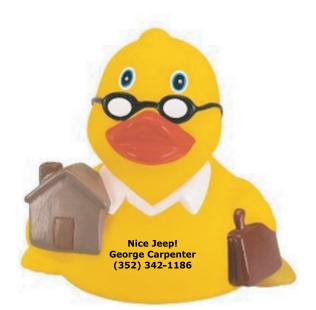

Order#: 150246 Product: Real Estate Rubber Duck Item #: 1113-104443 Imprint Method: Pad Print on the Chest: Black Actual Imprint Size: 1.4"W x 0.5"H

eProof

Nice Jeep! George Carpenter (352) 342-1186

Imprint Size: 1/2" Height