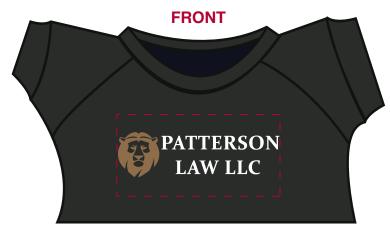

Order#: 150117

**Product:** Lion Bean Bag Buddies: BlackT Shirt

**Item #**: 1039-308300

Imprint Method: Screen Print on the Shirt (Center): White, Metallic Gold 873

Actual Imprint Size: 2"W x 0.56"H

SHOWN @ 85% OF ACTUAL SIZE