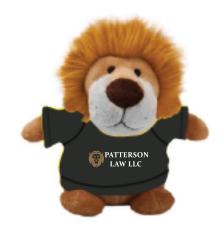

Order#: 150117

**Product:** Lion Bean Bag Buddies: BlackT Shirt

**Item #**: 1039-308300

Imprint Method: Screen Print on the Shirt (Center): White, Metallic Gold 873

Actual Imprint Size: 2"W x 0.56"H

SHOWN @ 85% OF ACTUAL SIZE