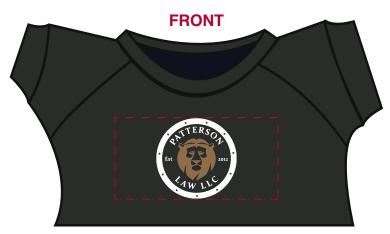

Order#:150117Product:Lion Bean Bag Buddies: BlackT ShirtItem #:1039-308300Imprint Method:Screen Print on the Shirt (Center): White, Metallic Gold 873Actual Imprint Size:2"W x 1"H

SHOWN @ 85% OF ACTUAL SIZE

## Small text "Est. 2012" will not be difficult to read at its small size