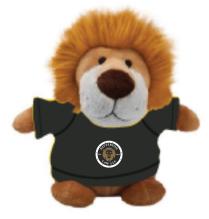

Order#:150117Product:Lion Bean Bag Buddies: BlackT ShirtItem #:1039-308300Imprint Method:Screen Print on the Shirt (Center): White, Metallic Gold 873Actual Imprint Size:2"W x 1"H

SHOWN @ 85% OF ACTUAL SIZE