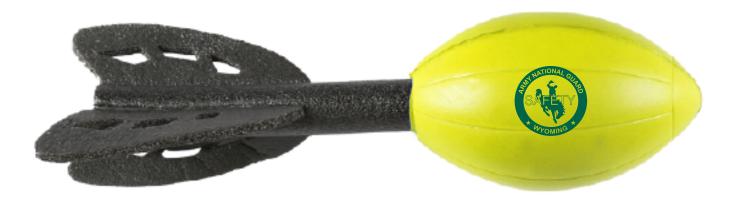

Order#:150090Product:Foam Football Rocket: YellowItem #:1306-313368Imprint Method:Pad Print on the Football: Forest Green 342Actual Imprint Size:0.9"W x 0.875"H