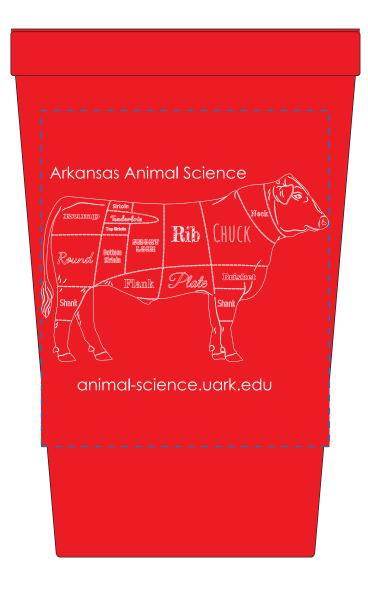

Order#: 150086 Product: Stadium Cup-22 Oz: Red Item #: 1098-304112 Imprint Method: Screen Print on the First Side: White Actual Imprint Size: 3"W x 2.33"H

eProof