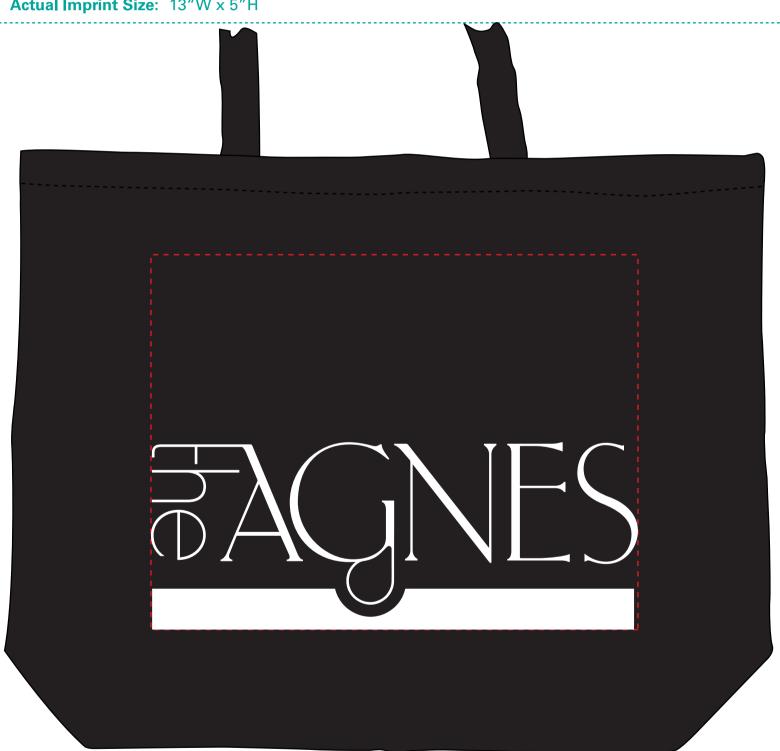

**Order#**: 150041

Product: Jumbo Canvas Custom Tote: Black

Item #: 1064-314194

Imprint Method: Screen Print on the Front: White

Actual Imprint Size: 13"W x 5"H