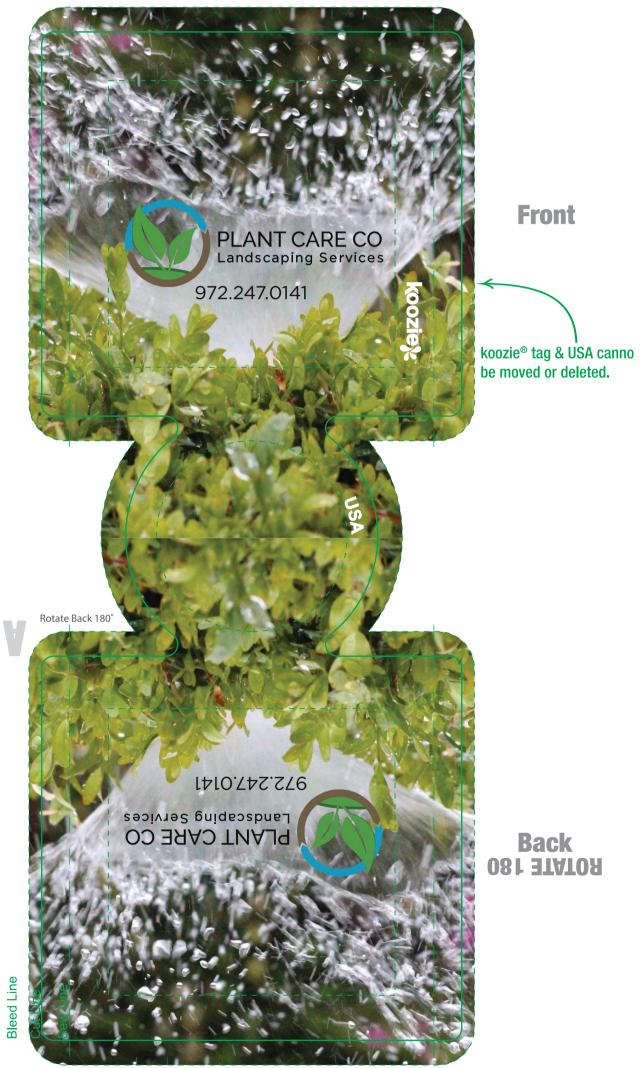

\*\***REVISED** 2\*\*

**Order#:** 150012 **Product:** 4-Color Process Collapsible Koozie<sup>®</sup> Can Kooler **Item #**: 1086-301086 **Imprint Method:** 4-Color Process on the 2 Sides (Standard)