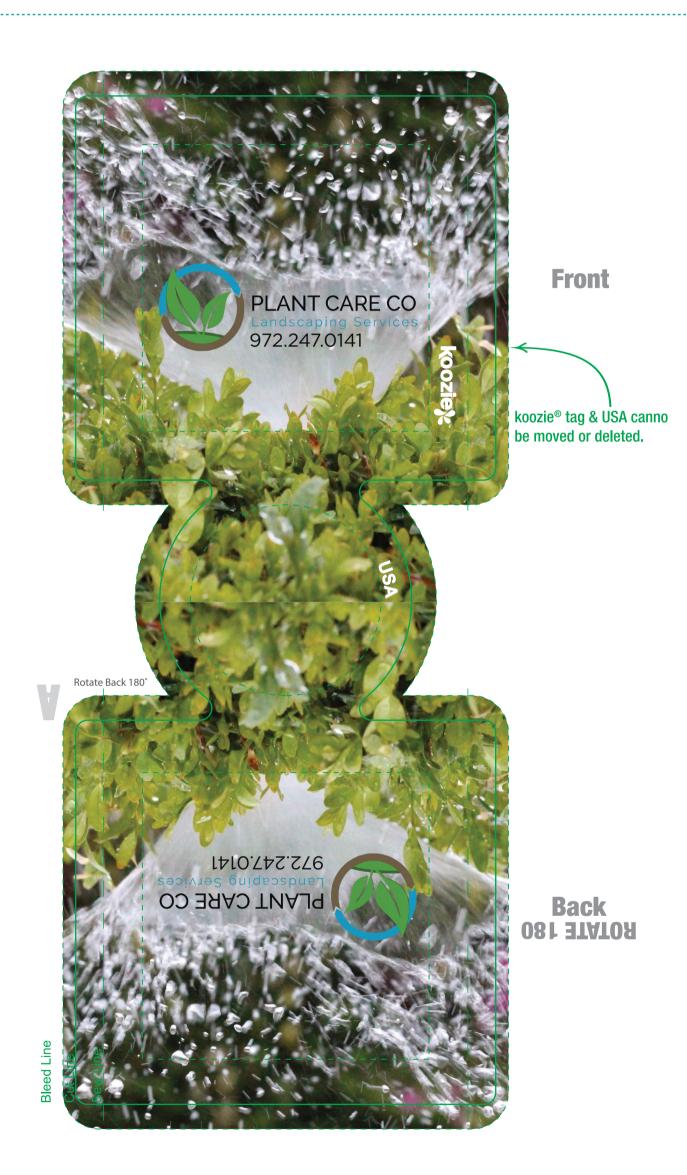

**Order#**: 150012

**Product:** 4-Color Process Collapsible Koozie® Can Kooler

**Item #**: 1086-301086

**Imprint Method:** 4-Color Process on the 2 Sides (Standard)