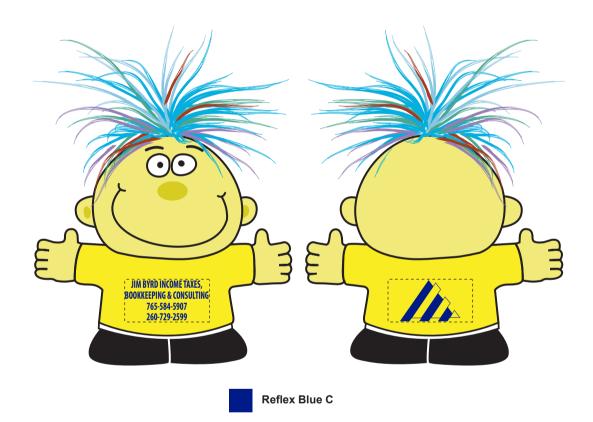

REVISED 2

eProof

Order#:149991Product:Talking Stress RelieverItem #:1097-311684Imprint Method:Pad Print on the Front & BACK of Shirt: Reflex Blue