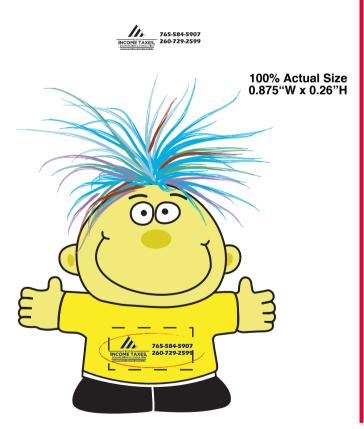

### 100% ACTUAL SIZE

#### Trouble areas are circled on FPO Item Rendering

The text is smaller than the 7 point minimum and will fill in.

Exp - 7pt 

Exp - 7pt 

0.052" H

Lines thinner than .5 points will disappear causing loss of detail.

.5 pt