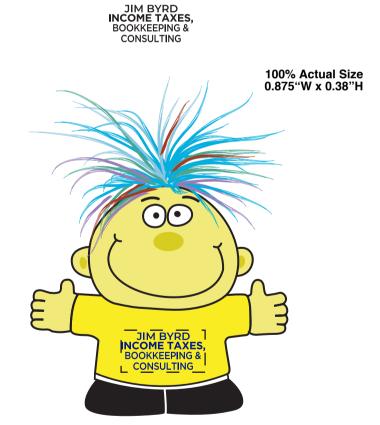

2 Split Rock Drive Suite 11, Cherry Hill, NJ 08003 **Telephone**: 1-856 424-4818 or 1-800 320-1510

Fax: 1-856 424-5269

Hours of Operation: 9:00 - 5:30 pm Eastern, M - F

Customer Service E-mail: service@garrettspecialties.com

Order#: 149991

**Product:** Talking Stress Reliever

Item #: 1097-311684

Imprint Method: Pad Print on the Front of Shirt: Reflex Blue

Actual Imprint Size: 0.875" Wid

Reflex Blue C

### 100% ACTUAL SIZE

# Layout #1 - Art as is

#### Trouble areas are circled on FPO Item Rendering

The text is smaller than the 7 point minimum and will fill in.

Exp - 7pt 

Exp - 7pt 

0.052" H

Lines thinner than .5 points will disappear causing loss of detail.

.5 pt



## Layout #2 - Suggested art



### \*\*\*IMPORTANT INFORMATION\*\*\* (PLEASE READ)

Please proof carefully for spelling errors, omissions, and layout accuracy. It is your responsibility to correct any errors. Garrett Specialties assumes no responsibility for errors after a proof has been authorized to print. Please note changes or revisions to your proof from your original instructions may cause revision in your ship date. Delays in paper proof approval also may require a change in your schedule ship dates. Occasionally, some fax machines may distort the image. Please pay close attention to numbers.

It is imperative that you view your e-proof and submit your approval and/or changes promptly to maintain your anticipated delivery date.

Please keep in mind that this virtual proof is not a printed sample of your artwork