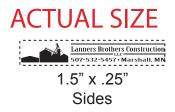

**Order#**: 149987

**Product:** The Everything Took Keychain: Blue

Item #: 1008-304529

Imprint Method: Screen Print on the First Side: White

Actual Imprint Size: 1.5"W x 0.19"H

NOTE: I ADJUSTED THE LAYOUT OF THE ARTWORK SO THAT IT WOUL DUSE THE FULL IMPRINT AREA ON THIS ITEM. THE TEXT SHOULD BE LEGIBLE AND CLEAR NOW. YOU MIGHT JUST SEE SOME SLIGHT LOSS OF DETAIL IN THE AREAS OF SMALL LINES INSIDE THE BUILDING/FACTORY ICON.