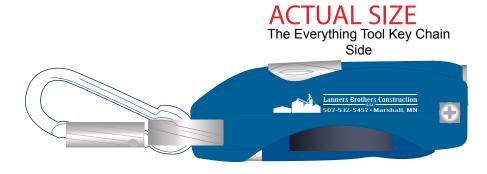

**Order#**: 149987

**Product:** The Everything Took Keychain: Blue

Item #: 1008-304529

Imprint Method: Screen Print on the First Side: White

Actual Imprint Size: 1.5"W x 0.19"H

NOTE: I ADJUSTED THE LAYOUT OF THE ARTWORK SO THAT IT WOUL DUSE THE FULL IMPRINT AREA ON THIS ITEM. THE TEXT SHOULD BE LEGIBLE AND CLEAR NOW. YOU MIGHT JUST SEE SOME SLIGHT LOSS OF DETAIL IN THE AREAS OF SMALL LINES INSIDE THE BUILDING/FACTORY ICON.