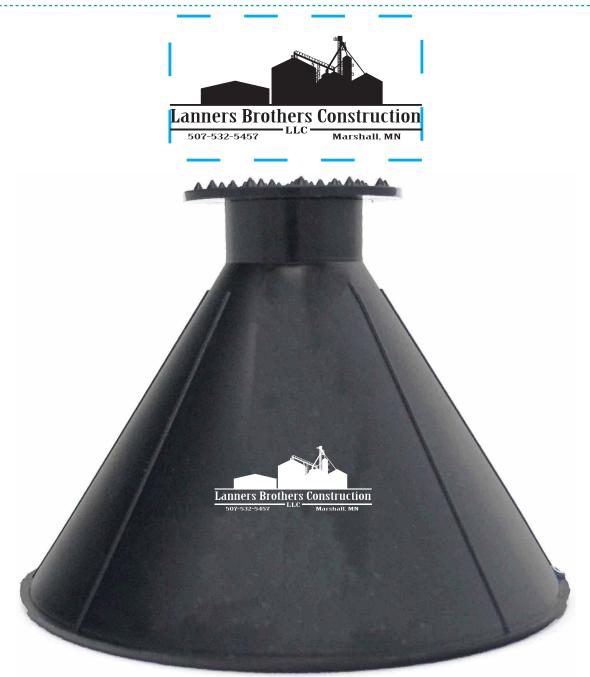

Order#:149987Product:Scrape-A-Round Ice Scraper: BlackItem #:1118-320593Imprint Method:Print on the Side of Cone: WhiteActual Imprint Size:2.62"W x 1"H