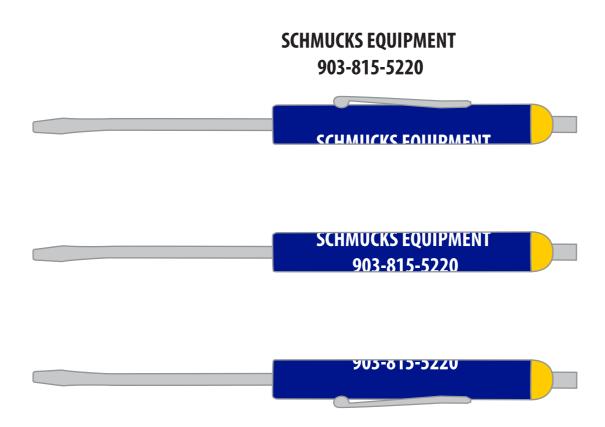

Order#: 149976

**Product:** Standard Blade Neodymium Magnet: Translucent blue/Yellow

**Item #**: 1024-314202

Imprint Method: Screen Print on the Side Barrel: White

Actual Imprint Size: 1.81"W x 0.43"H

## \*\*\*IMPORTANT INFORMATION\*\*\* (PLEASE READ)

Please proof carefully for spelling errors, omissions, and layout accuracy. It is your responsibility to correct any errors. Garrett Specialties assumes no responsibility for errors after a proof has been authorized to print. Please note changes or revisions to your proof from your original instructions may cause revision in your ship date. Delays in paper proof approval also may require a change in your schedule ship dates. Occasionally, some fax machines may distort the image. Please pay close attention to numbers.

It is imperative that you view your e-proof and submit your approval and/or changes promptly to maintain your anticipated delivery date.

Please keep in mind that this virtual proof is not a printed sample of your artwork on our product. The size and placement of the artwork may vary from this proof when actually printed on the product. Carefully review the attached proof for verification of copy & layout.