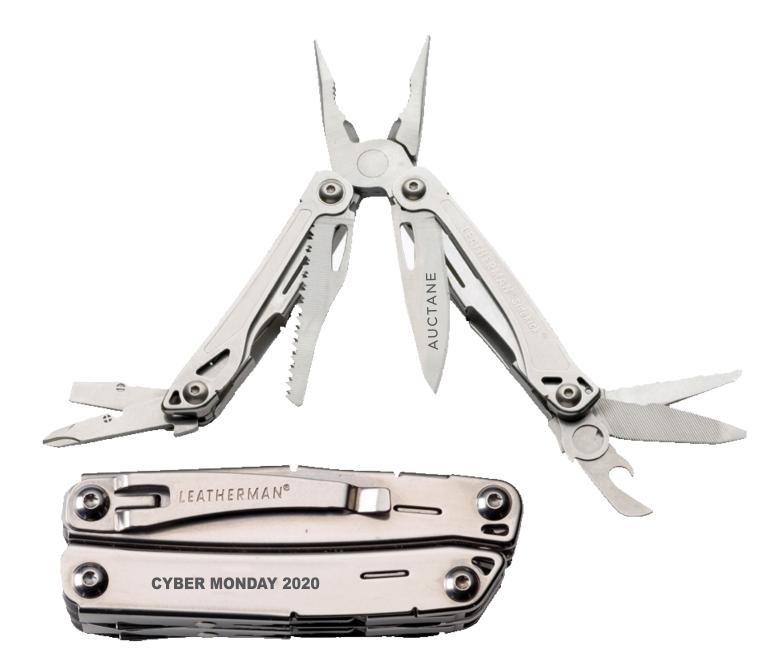

eProof

Order#: 149961 Product: Leatherman Sidekick Item #: 1032-306409 Imprint Method: Laser Engraved on the Handle & Main Blade