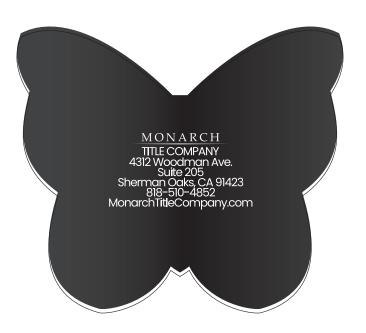

Order#: 149960

**Product:** Butterfly Stress Reliever

**Item #**: 1348-316115

Imprint Method: Pad Print on the Back: White

100% Actual Size 1.5"W x 0.8"H