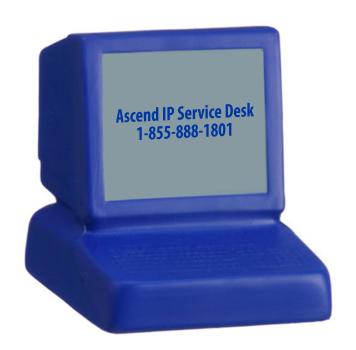

Order#: 149904

**Product:** Computer Stress Reliever: Blue

Item #: 1008-304852

Imprint Method: Pad Print on the On Screen: Blue 286

Actual Imprint Size: 1.6"W x 0.36"H

Ascend IP Service Desk 1-855-888-1801