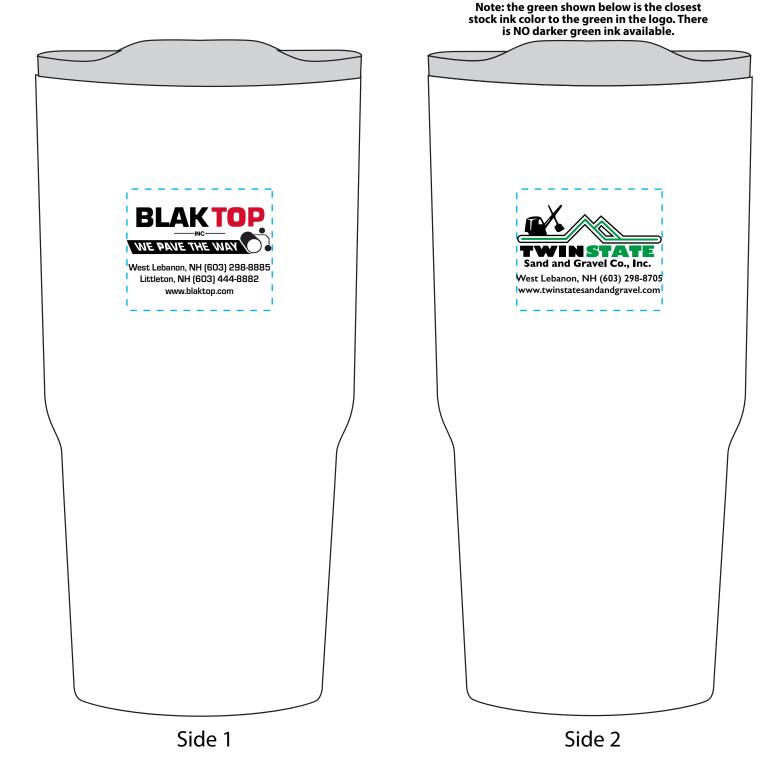

Order#:149903Product:Reva 20 oz. Double Wall Stainless Steel Tumbler: WhiteItem #:1202-319658Imprint Method:Screen Print on the Front & Back: Red & Black on Front, Black and Grass Green on BackActual Imprint Size:1.5"Wide on each side