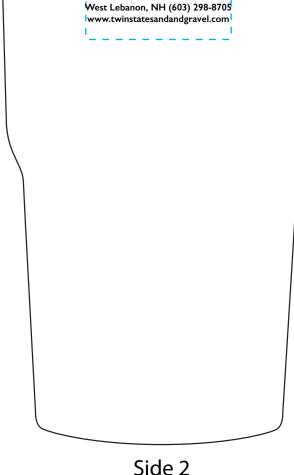

**Order#**: 149903

Product: Reva 20 oz. Double Wall Stainless Steel Tumbler: White

Item #: 1202-319658

Imprint Method: Screen Print on the Front & Back: Red & Black on Front, Black and Grey on Back

**Actual Imprint Size**: 1.5"Wide on each side

\*\*\*IMPORTANT INFORMATION\*\*\* (PLEASE READ)

Side 1

Please proof carefully for spelling errors, omissions, and layout accuracy. It is your responsibility to correct any errors. Garrett Specialties assumes no responsibility for errors after a proof has been authorized to print. Please note changes or revisions to your proof from your original instructions may cause revision in your ship date. Delays in paper proof approval also may require a change in your schedule ship dates. Occasionally, some fax machines may distort the image. Please pay close attention to numbers.