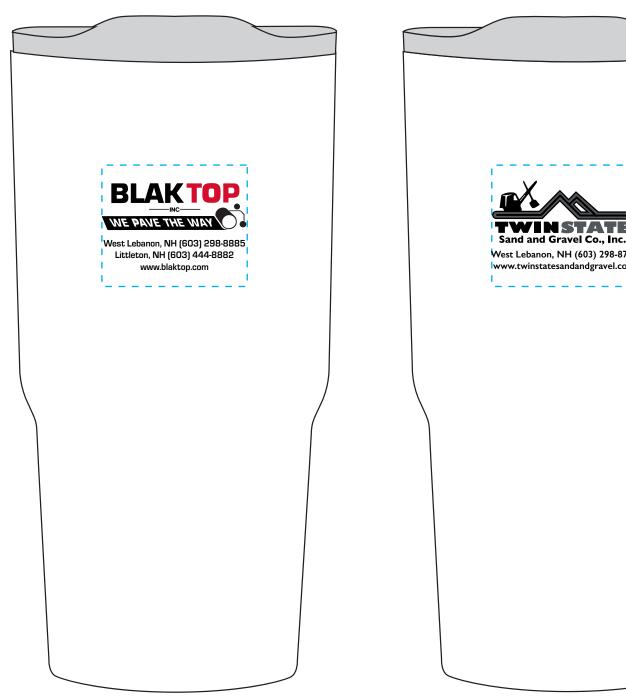

**Order#**: 149903

Product: Reva 20 oz. Double Wall Stainless Steel Tumbler: White

Item #: 1202-319658

Imprint Method: Screen Print on the Front & Back: Red & Black on Front, Black and Grey on Back

**Actual Imprint Size**: 1.5"Wide on each side

\*\*\*IMPORTANT INFORMATION\*\*\* (PLEASE READ)

Side 1

Please proof carefully for spelling errors, omissions, and layout accuracy. It is your responsibility to correct any errors. Garrett Specialties assumes no responsibility for errors after a proof has been authorized to print. Please note changes or revisions to your proof from your original instructions may cause revision in your ship date. Delays in paper proof approval also may require a change in your schedule ship dates. Occasionally, some fax machines may distort the image. Please pay close attention to numbers.