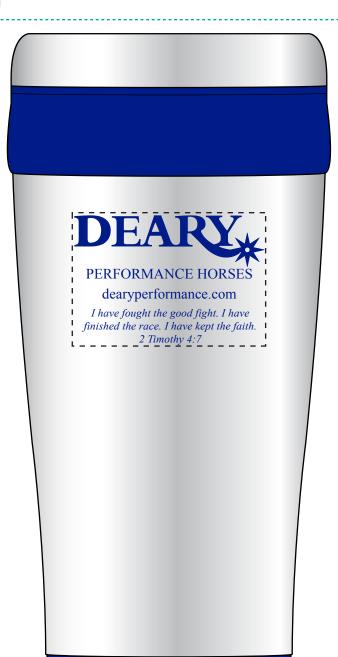

Order#: 149864

**Product**: Blue Monday Travel Tumbler - 16oz.: Reflex Blue

**Item #**: 1348-315991

Imprint Method: Silkscreen on the Side 1: Reflex Blue

Actual Imprint Size: 2"W x 1.375"H

Note: this is as large as we can make everyhting on the tumbler. There is not a lot of room to put maby spaces bwteen the logo, website,and Bible verse.

This is the ebst we can do while also making thinhs as large as possible.