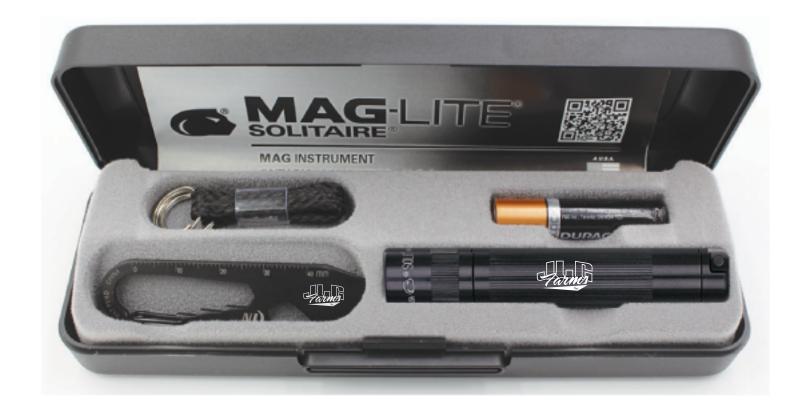

Order#: 149841

**Product**: Maglite® Solitaire with Doohickey Tool : Black/Black

Item #: 1032-319618

Imprint Method: Laser Engraved on the Barrel & KeyTool

**Actual Imprint Size**: 0.57"W x 0.31"H (Barrel), 0.42" W x 0.22"H (Key Tool)