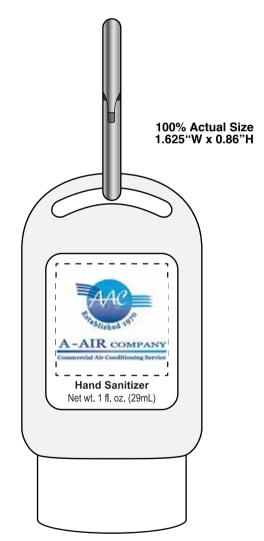

**Order#**: 149726

Product: Hand Sanitizer in Carabiner Bottle - 1 oz.

Item #: 1348-315855

Imprint Method: 4 Color Process on the Front/Label

Actual Imprint Size: see below

\*dotted lines represent the imprint area and do not print\*

**FPO Item Rendering** 

Please confirm which layout to be used PMS color matching is not available for 4 color process orders.

THE ART IS CROOKED.

Please confirm full color artwork