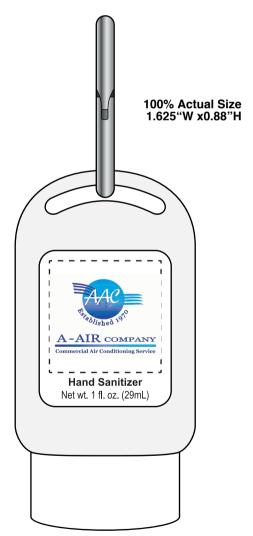

**Order#**: 149726

Product: Hand Sanitizer in Carabiner Bottle - 1 oz.

Item #: 1348-315855

Imprint Method: 4 Color Process on the Front/Label

Actual Imprint Size: see below

\*dotted lines represent the imprint area and do not print\*

**FPO Item Rendering** 

Please confirm which layout to be used PMS color matching is not available for 4 color process orders.

THE ART IS CROOKED.

Please confirm full color artwork