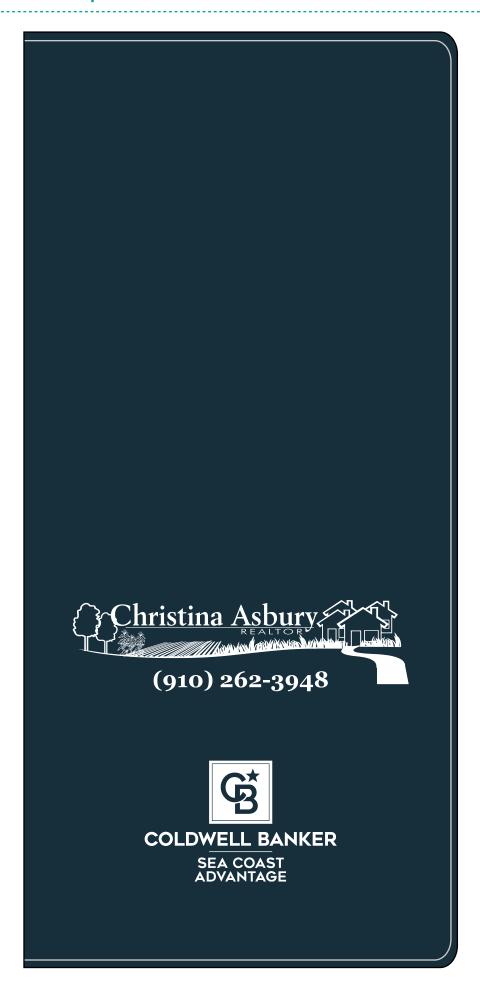

**Order#**: 149707

**Product:** Policy and Document Holders Navy

**Item #**: 1143-319964

**Imprint Method**: Foil Stamp on the Lower Front Cover White

Actual Imprint Size: 3.5 in x 3 in

## Actual Size of Imprint