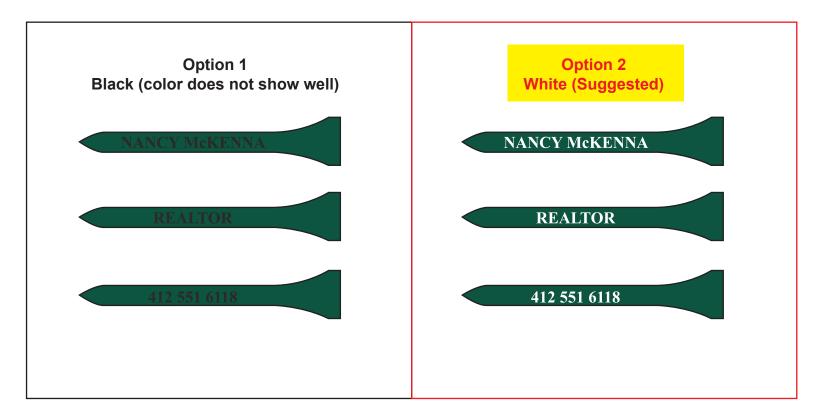

**Order#**: 149702

Product: Wood GolfTees - 2 3/4" - Green

**Item #**: 1106-300812 Imprint Method: Pad Print Actual Imprint Size:  $1.5 \text{ in } \times .5 \text{ in}$ 

## \*\*\*IMPORTANT INFORMATION\*\*\* (PLEASE READ)

Please proof carefully for spelling errors, omissions, and layout accuracy. It is your responsibility to correct any errors. Garrett Specialties assumes no responsibility for errors after a proof has been authorized to print. Please note changes or revisions to your proof from your original instructions may cause revision in your ship date. Delays in paper proof approval also may require a change in your schedule ship dates. Occasionally, some fax machines may distort the image. Please pay close attention to numbers.

It is imperative that you view your e-proof and submit your approval and/or changes promptly to maintain your anticipated delivery date.

Please keep in mind that this virtual proof is not a printed sample of your artwork on our product. The size and placement of the artwork may vary from this proof when actually printed on the product. Carefully review the attached proof for verification of copy & layout.