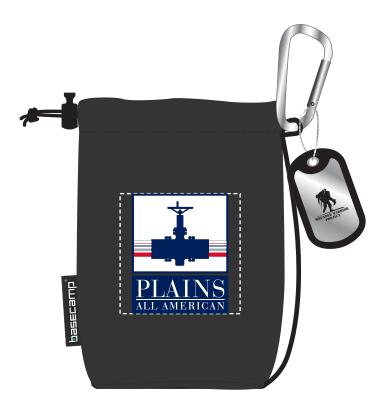

Order#: 149657 Product: Basecamp® Mt. Wilson Dry Backpack Item #: 1087-320097 Imprint Method: Heat Transfer on the Front of Pouch: Gray 429, Navy Blue 281, Red 186, White Actual Imprint Size: 2"W x 2.5"H

50 % OF ACTUAL SIZE