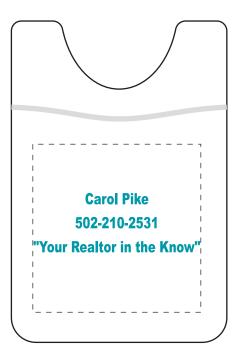

Order#: 149611

**Product:** Wallet for Smart Phones: White

Item #: 1016-311731

Imprint Method: Screen Print on the Front of Wallet: Teal 320

Actual Imprint Size: 1.75"W x 0.62"H

Actual Size of Imprint
Dotted Lines Do Not Print