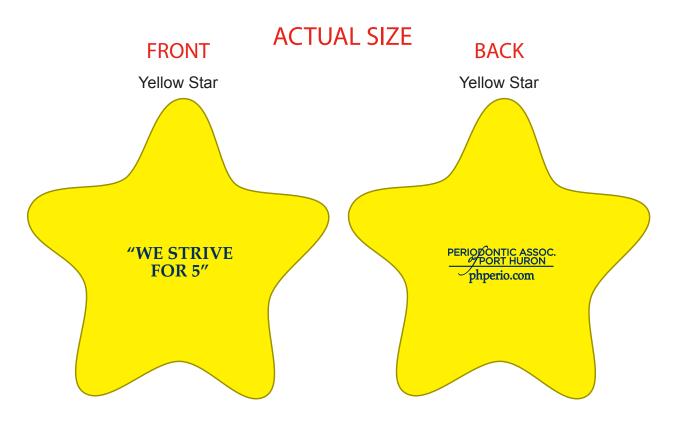

Order#: 149571 Product: Star Stress Reliever: Yellow Item #: 1008-305896 Imprint Method: Pad Print on the front & Back: Navy 648

eProof