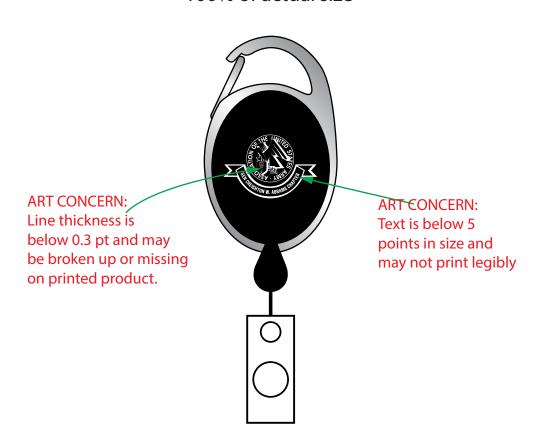

**Order#**: 149548

**Product:** Carabiner Clip Retractable Badge Holder: Black

**Item #**: 1016-309828

Imprint Method: Pad Print on the Front: White

Actual Imprint Size: 0.97"W x 0.66"H

## 100% of actual size