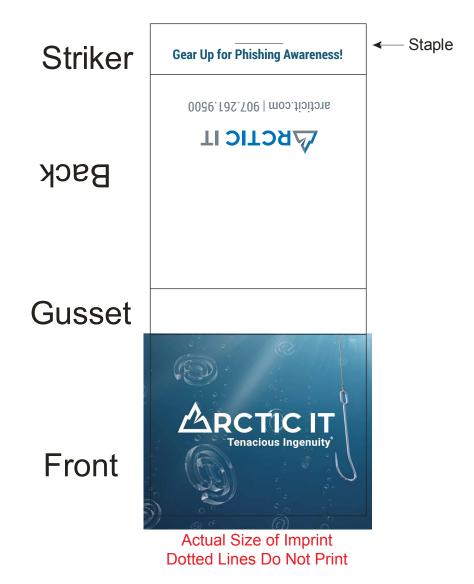

Order#: 149542 Product: Fly Fishing Matchbook with Flies Item #: 1280-104608 Imprint Method: Digital Print

**ART NOTES** 

The template to the left shows the matchbook laid out flat. To get an idea of how it would look, I would recommend printing this proof out, cutting along the outside rectangle of the template to the left, and folding along the lines to assemble the matchbook. Each side has been labeled to give you a point of reference.