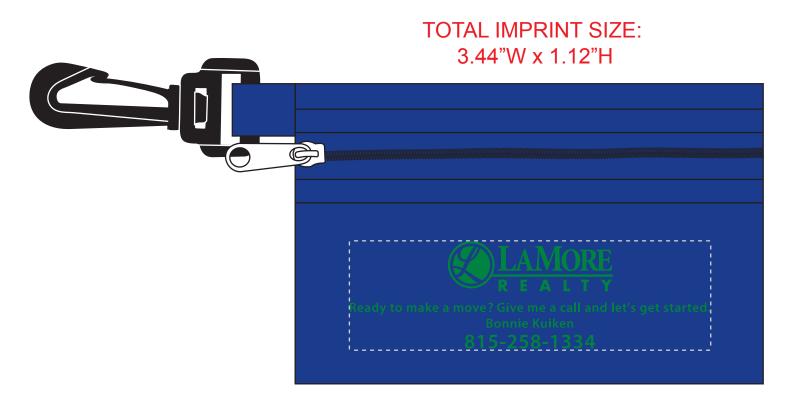

Order#:149503Product:Take-A-Long First Aid 2 Kit with Antibiotic Ointment; Translucent blueItem #:1016-309915Imprint Method:Screen Print on the Front: Green 348Actual Imprint Size:3.75"W x 1.12"H