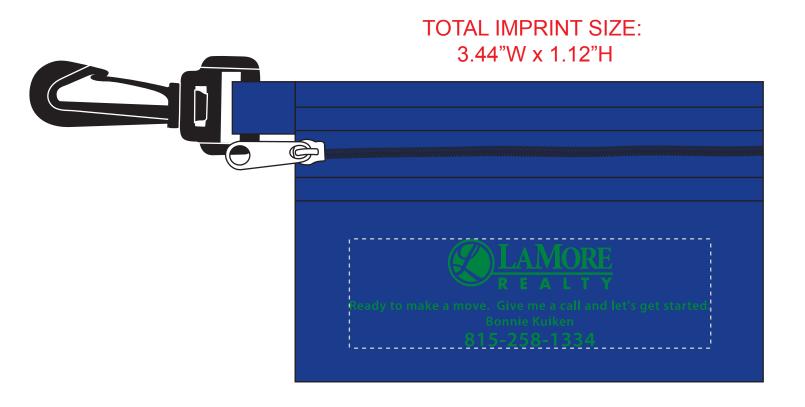

**Order#**: 149503

**Product:** Take-A-Long First Aid 2 Kit with Antibiotic Ointment; Translucent blue

**Item #**: 1016-309915

Imprint Method: Screen Print on the Front: Green 348

Actual Imprint Size: 3.75"W x 1.12"H